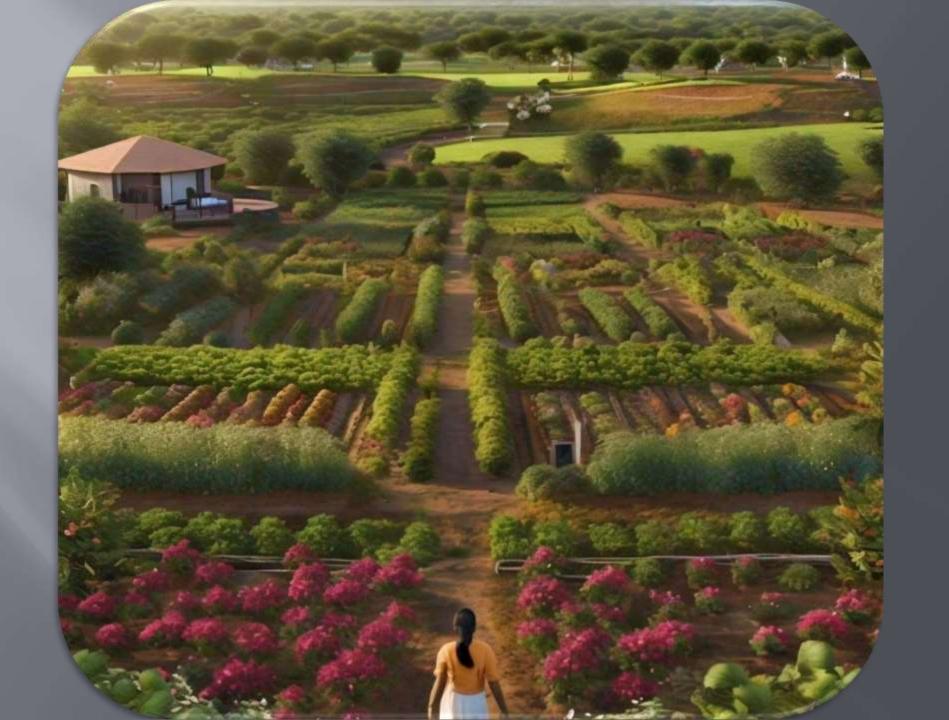

## Hyderabad Farm Estates

Set across 108 acres near Hyderabad, this development transforms expansive land into premium farmlands. Each plot is designed to foster a thriving agricultural community, supported by advanced farming technologies and sustainable practices. Similar to Armonia, this project emphasizes a blend of agricultural productivity and recreational amenities. It features a variety of plantations, scenic orchards, and dedicated vegetable gardens, all maintained with eco-friendly techniques. Future plans include the introduction of luxury lifestyle amenities such as a boutique resort, a members-only club, and versatile event spaces, catering to a sophisticated audience seeking both rural charm and urban convenience.